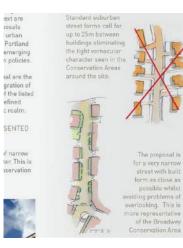

Once completed and fully occupied in 2022, the Weymouth Civic Society Annual Award was awarded again for the attractive development of new houses in Broadwey, off Lorton Lane.

Success at planning relied on the detailed analysis of the conservation area, street form, massing, and scale. The scheme also relied on the architectural character to ensure that once completed, it became a seamless addition to the conservation area. 'Historic Logic' and the architecture of the Listed Rectory is reflected in the design of the 'stables' which is a group of 4 bungalows built around a paved courtyard.