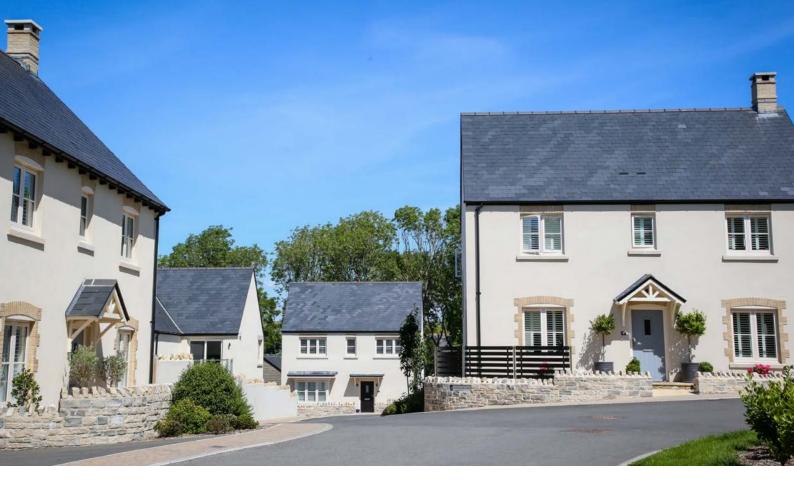

### The Lorton Lane proposal comprises 48 modern homes built on the Grade 2 Listed Rectory grounds.

Constructed with a modern take, the proposal uses traditional materials and comprises a mix of 2 bed upto 5-bed units. The well-landscaped external areas incorporate open space, a pond, allotment gardens, and wild meadows. Bat and bird boxes create an environment where nature can still thrive.

In 2017, the scheme won the commendation award for new houses, the Weymouth Civic Society Annual Award. It described the site as "attractive with the dwellings fitting well into the rural setting which are thoughtfully designed to create a pleasant group, well landscaped, with care taken to retain the existing trees in a spacious setting around the historic Old Rectory."

Once completed and fully occupied in 2022, the Weymouth Civic Society Annual Award was awarded again for the attractive development of new houses in Broadwey, off Lorton Lane.

Success at planning relied on the detailed analysis of the conservation area, street form, massing, and scale. The scheme also relied on the architectural character to ensure that once completed, it became a seamless addition to the conservation area. 'Historic Logic' and the architecture of the Listed Rectory is reflected in the design of the 'stables' which is a group of 4 bungalows built around a paved courtyard.