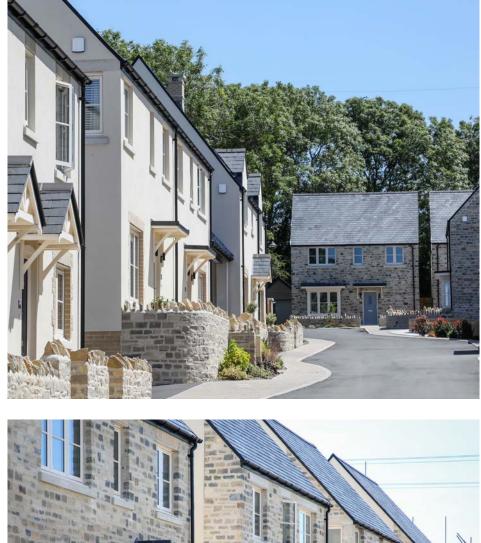

### The Lorton Lane proposal comprises 48 modern homes built on the Grade 2 Listed Rectory grounds.

Constructed with a modern take, the proposal uses traditional materials and comprises a mix of 2 bed upto 5-bed units. The well-landscaped external areas incorporate open space, a pond, allotment gardens, and wild meadows. Bat and bird boxes create an environment where nature can still thrive.

In 2017, the scheme won the commendation award for new houses, the Weymouth Civic Society Annual Award. It described the site as "attractive with the dwellings fitting well into the rural setting which are thoughtfully designed to create a pleasant group, well landscaped, with care taken to retain the existing trees in a spacious setting around the historic Old Rectory."

Once completed and fully occupied in 2022, the Weymouth Civic Society Annual Award was awarded again for the attractive development of new houses in Broadwey, off Lorton Lane.

Success at planning relied on the detailed analysis of the conservation area, street form, massing, and scale. The scheme also relied on the architectural character to ensure that once completed, it became a seamless addition to the conservation area. 'Historic Logic' and the architecture of the Listed Rectory is reflected in the design of the 'stables' which is a group of 4 bungalows built around a paved courtyard.