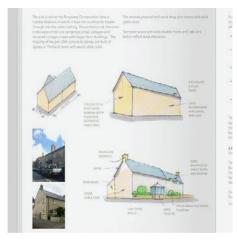

### The Lorton Lane proposal comprises 48 modern homes built on the Grade 2 Listed Rectory grounds.

Constructed with a modern take, the proposal uses traditional materials and comprises a mix of 2 bed upto 5-bed units. The well-landscaped external areas incorporate open space, a pond, allotment gardens, and wild meadows. Bat and bird boxes create an environment where nature can still thrive.

Once completed and fully occupied in 2022, the Weymouth Civic Society Annual Award was awarded again for the attractive development of new houses in Broadwey, off Lorton Lane.

Success at planning relied on the detailed analysis of the conservation area, street form, massing, and scale. The scheme also relied on the architectural character to ensure that once completed, it became a seamless addition to the conservation area. 'Historic Logic' and the architecture of the Listed Rectory is reflected in the design of the 'stables' which is a group of 4 bungalows built around a paved courtyard.