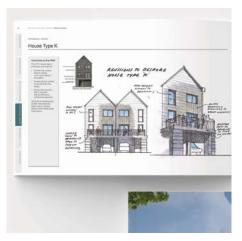

There will be a mix of family houses with private gardens and flats with communal gardens. All the buildings have a modern appearance and make contemporary references to the heritage from the surrounding area. Each design takes inspiration from parts of local architecture and the visual identity of the former chalk quarry and local villages. As a result, each block has a separate identity and will not look like a larger version of the houses. The Alkerden design aims to be a vibrant neighbourhood and will be a stimulating place to live.