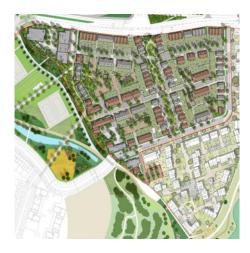

These new dwellings will shape Phase 1 of the Alkerden South Neighbourhood. Alkerden forms part of Ebbsfleet Garden City, also known as the 'central village' and sits between Castle Hill and Ashmore.

Gaining planning approval for the 227 units required a considerable level of bespoke design work. Several consultations took part to fulfill the aspirations of the design guide and associated codes. Further urban design improvements were needed to establish the idea of open green spaces. Consequently, ground floor flats have been re-designed to look out onto communal green space.

There will be a mix of family houses with private gardens and flats with communal gardens. All the buildings have a modern appearance and make contemporary references to the heritage from the surrounding area. Each design takes inspiration from parts of local architecture and the visual identity of the former chalk quarry and local villages. As a result, each block has a separate identity and will not look like a larger version of the houses. The Alkerden design aims to be a vibrant neighbourhood and will be a stimulating place to live.