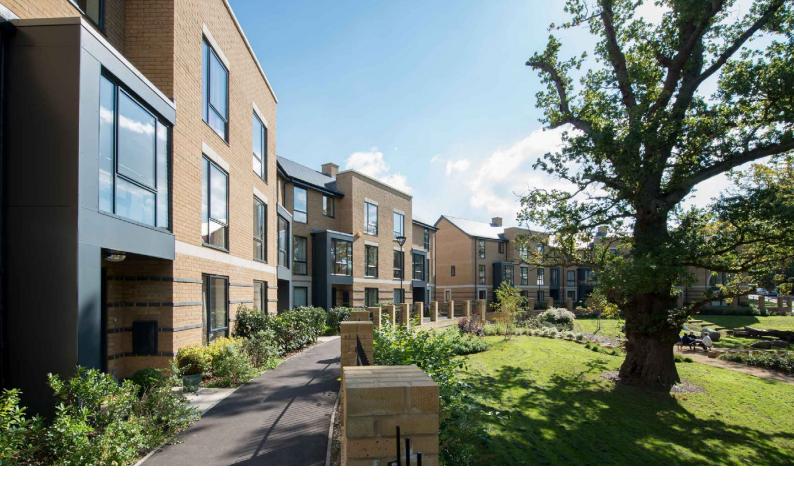

The scheme includes a new school, retail and other facilities. The design is predominantly contemporary whilst respecting the military history of the site. Now completed the development includes a well contained primary street with urban swales, a contemporary crescent and detached houses near to the retained Hillingdon House.

Further south contemporary townhouses frame a spine street with large four storey apartment blocks running along Hillingdon Road. A restrained palette of materials, mainly brick, is balanced by elements of detail such as balconies and large areas of glazing with dark window frames.