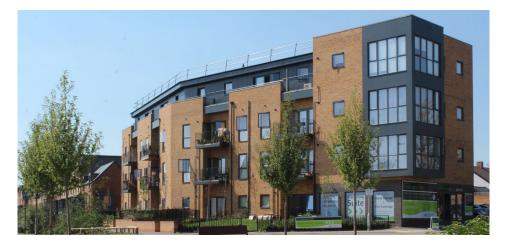

Further south contemporary townhouses frame a spine street with large four storey apartment blocks running along Hillingdon Road. A restrained palette of materials, mainly brick, is balanced by elements of detail such as balconies and large areas of glazing with dark window frames.