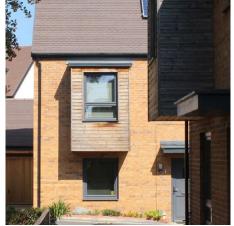

Further south contemporary townhouses frame a spine street with large four storey apartment blocks running along Hillingdon Road. A restrained palette of materials, mainly brick, is balanced by elements of detail such as balconies and large areas of glazing with dark window frames.