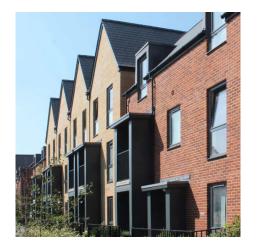

The scheme includes a new school, retail and other facilities. The design is predominantly contemporary whilst respecting the military history of the site. Now completed the development includes a well contained primary street with urban swales, a contemporary crescent and detached houses near to the retained Hillingdon House.

Further south contemporary townhouses frame a spine street with large four storey apartment blocks running along Hillingdon Road. A restrained palette of materials, mainly brick, is balanced by elements of detail such as balconies and large areas of glazing with dark window frames.