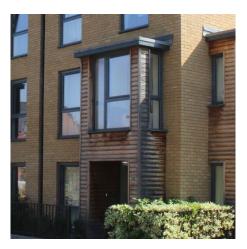

Further south contemporary townhouses frame a spine street with large four storey apartment blocks running along Hillingdon Road. A restrained palette of materials, mainly brick, is balanced by elements of detail such as balconies and large areas of glazing with dark window frames.