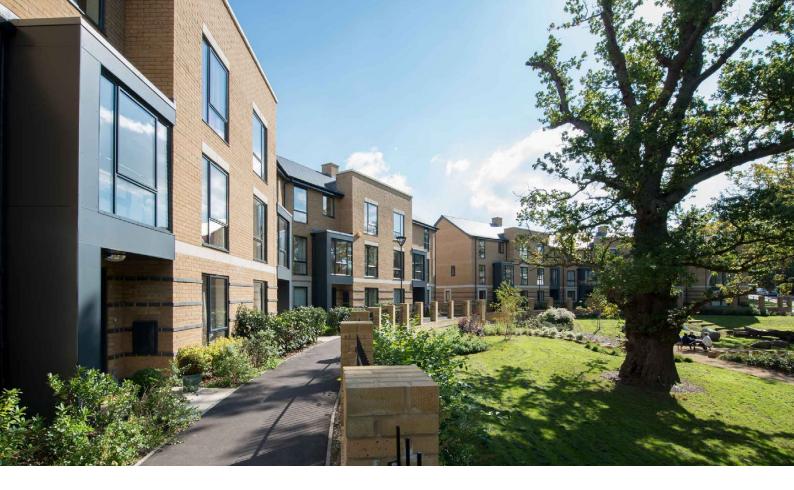

The scheme includes a new school, retail and other facilities. The design is predominantly contemporary whilst respecting the military history of the site. Now completed the development includes a well contained primary street with urban swales, a contemporary crescent and detached houses near to the retained Hillingdon House.

Further south contemporary townhouses frame a spine street with large four storey apartment blocks running along Hillingdon Road. A restrained palette of materials, mainly brick, is balanced by elements of detail such as balconies and large areas of glazing with dark window frames.