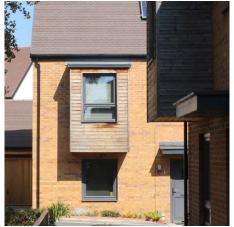

Further south contemporary townhouses frame a spine street with large four storey apartment blocks running along Hillingdon Road. A restrained palette of materials, mainly brick, is balanced by elements of detail such as balconies and large areas of glazing with dark window frames.