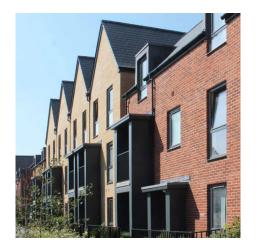

The scheme includes a new school, retail and other facilities. The design is predominantly contemporary whilst respecting the military history of the site. Now completed the development includes a well contained primary street with urban swales, a contemporary crescent and detached houses near to the retained Hillingdon House.

Further south contemporary townhouses frame a spine street with large four storey apartment blocks running along Hillingdon Road. A restrained palette of materials, mainly brick, is balanced by elements of detail such as balconies and large areas of glazing with dark window frames.