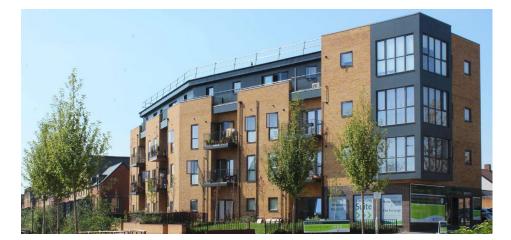

Further south contemporary townhouses frame a spine street with large four storey apartment blocks running along Hillingdon Road. A restrained palette of materials, mainly brick, is balanced by elements of detail such as balconies and large areas of glazing with dark window frames.