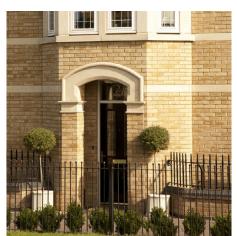

The masterplan was designed around a series of streets, spaces and urban parkland, specifically to create identifiably different neighbourhood areas. The built form was designed to reflect the character of the hospital building along with similar Victorian and Edwardian architecture in the surrounding settlements. Elements such as traditional dormer windows, decorative bargeboards, polychromatic brickwork and good quality stonework detailing were used to create buildings that are easily identified with the architecture of the hospital. A thriving community has been created at Fairfield. It has a real sense of place and is much loved by residents and visitors alike.