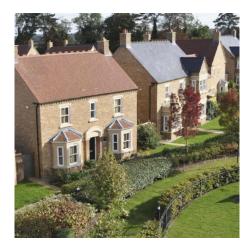

The masterplan was designed around a series of streets, spaces and urban parkland, specifically to create identifiably different neighbourhood areas. The built form was designed to reflect the character of the hospital building along with similar Victorian and Edwardian architecture in the surrounding settlements. Elements such as traditional dormer windows, decorative bargeboards, polychromatic brickwork and good quality stonework detailing were used to create buildings that are easily identified with the architecture of the hospital. A thriving community has been created at Fairfield. It has a real sense of place and is much loved by residents and visitors alike.